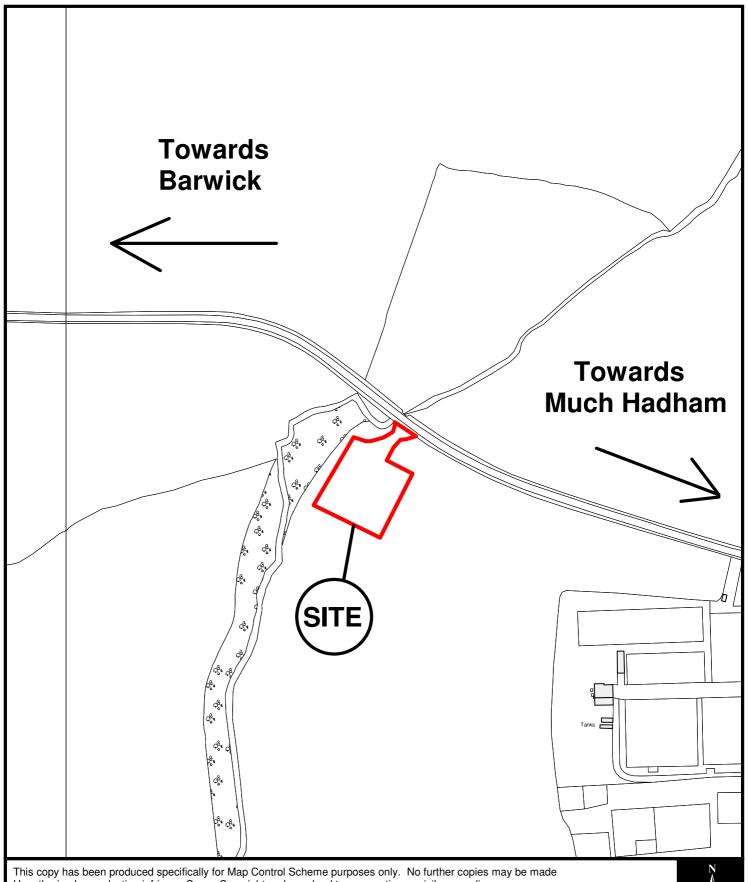

East Herts Council Wallfields Pegs Lane Hertford SG13 8EQ

Tel: 01279 655261

Address: land adj. to Ten Acres Nursery, Kettle Green Road, Much Hadham,

Herts, SG10 6AQ

Reference: 3/14/1514/FP

Scale: 1:2500

O.S Sheet: TL4018